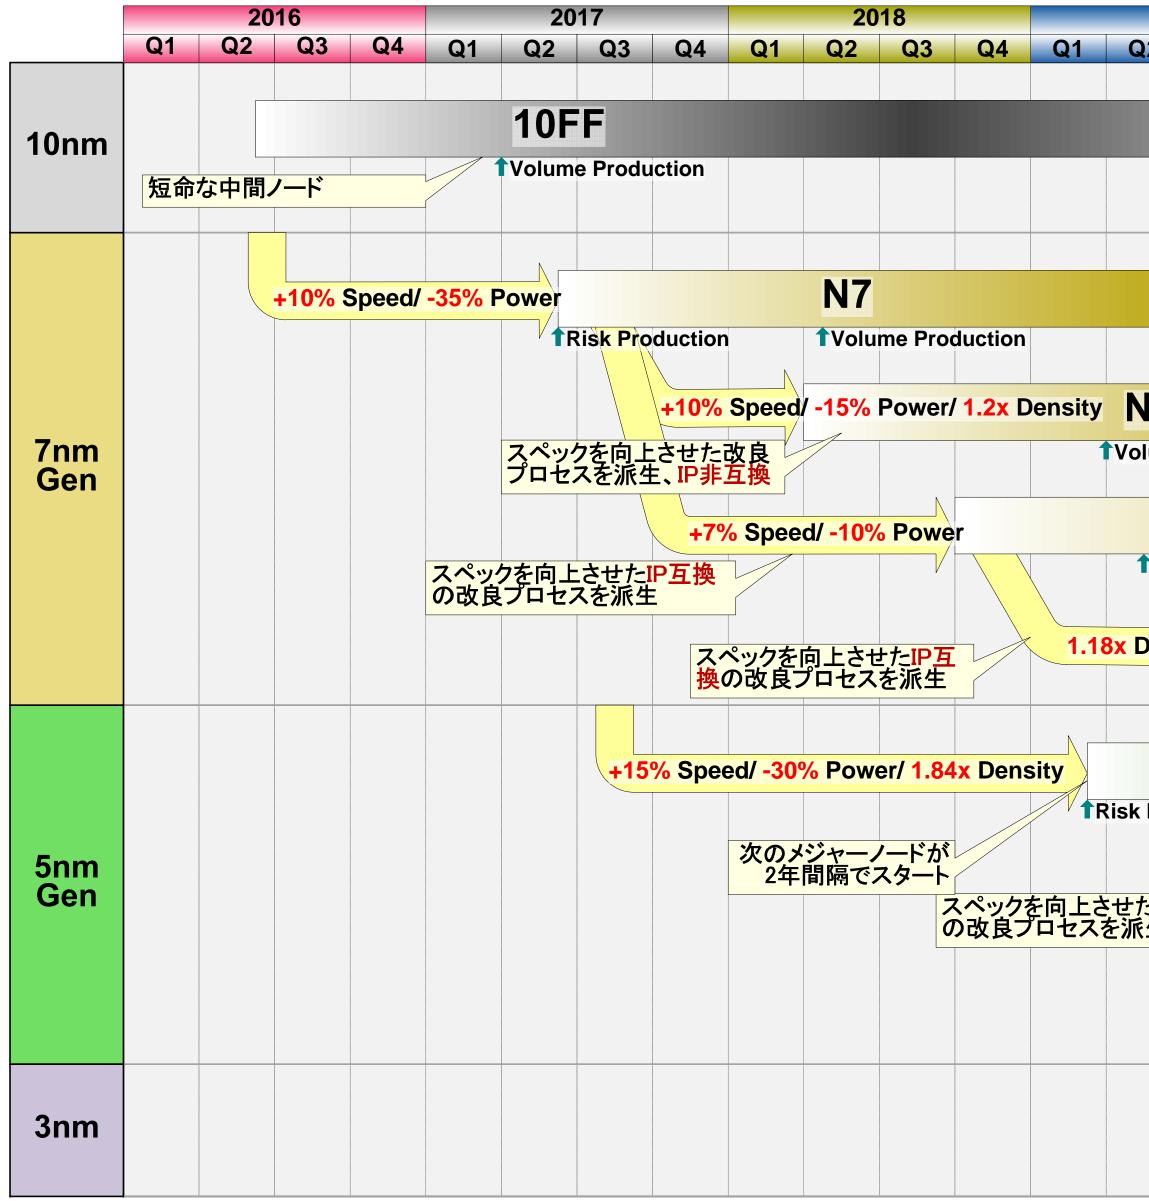

## TSMC Process Technology Roadmap

Copyright (c) 2020 Hiroshige Goto All rights reserved.

| 2019                   |         |          | 2020                      |                       |              |        | 2021      |                 |    |     | 2022 |    |           |     |
|------------------------|---------|----------|---------------------------|-----------------------|--------------|--------|-----------|-----------------|----|-----|------|----|-----------|-----|
| 2                      | Q3      | Q4       | Q1                        | Q2                    | Q3           | Q4     | Q1        | Q2              | Q3 | Q4  | Q1   | Q2 | Q3        | Q4  |
|                        |         |          |                           |                       |              |        |           |                 |    |     |      |    |           |     |
|                        |         |          |                           |                       |              |        |           |                 |    |     |      |    |           |     |
|                        |         |          |                           |                       |              |        |           |                 |    |     |      |    |           |     |
|                        |         |          |                           |                       |              |        |           |                 |    |     |      |    |           |     |
|                        |         |          |                           |                       |              |        |           |                 |    |     |      |    |           |     |
|                        |         |          |                           |                       |              |        |           |                 |    |     |      |    |           |     |
|                        |         |          |                           |                       |              |        |           |                 |    |     |      |    |           |     |
|                        |         |          |                           |                       |              |        |           |                 |    |     |      |    |           |     |
|                        |         |          |                           |                       |              |        |           | _               |    |     |      |    |           |     |
|                        |         |          |                           |                       |              |        |           |                 |    |     |      |    |           |     |
| 1                      |         |          |                           |                       |              |        |           |                 |    |     |      |    |           |     |
| 17                     | + EU\   | (4 lay   | er)                       |                       |              |        |           |                 |    |     |      |    |           |     |
| um                     | e Produ | uction   |                           |                       |              |        |           |                 |    |     |      |    |           |     |
|                        |         |          |                           |                       |              |        |           |                 |    |     |      |    |           |     |
| N                      | 17P     |          |                           | 1                     | I            |        |           |                 | 1  |     |      |    |           |     |
|                        |         |          |                           |                       |              |        |           |                 |    |     |      |    |           |     |
| Vo                     | lume P  | roductio | on                        |                       |              |        |           |                 |    |     |      |    |           |     |
|                        |         | N        |                           |                       |              |        |           |                 |    |     |      |    |           |     |
| )on                    | sity    |          |                           |                       |              |        | <b>N6</b> | EUV             |    |     |      |    |           |     |
|                        | Sity    | /.       | Risk P                    | roducti               | <b>a</b> n   |        |           |                 |    | 1   |      |    |           |     |
|                        |         |          |                           | rouucii               | 511          |        |           |                 |    |     |      |    |           |     |
|                        |         |          |                           |                       |              |        |           |                 |    |     |      |    |           |     |
|                        |         |          |                           | N5                    | EUV          |        |           |                 |    |     |      |    |           |     |
|                        |         |          | 1                         |                       |              |        |           | 1               | 1  |     |      |    |           |     |
| Pro                    | ductior | ו        |                           | Volum                 | e Produ      | ction  |           |                 |    |     |      |    |           |     |
|                        |         |          |                           |                       |              |        |           |                 |    |     |      |    |           |     |
|                        |         | +5%      | Speed                     | <mark>:// -10%</mark> | Power        |        |           |                 |    | N5P | EUV  |    |           |     |
| こIP<br>ナ               | 互換      |          |                           |                       |              | Risk P | roductio  | on              |    |     |      |    |           |     |
| <u> </u>               |         |          |                           |                       |              |        |           |                 |    |     |      |    |           |     |
|                        |         |          | A <sup>0</sup> <b>h</b> # |                       |              |        |           |                 |    |     |      |    |           |     |
|                        |         |          | 改良プ                       | ロセスを                  | リエクセン派生      |        |           |                 |    |     |      |    | EUV       | N4  |
| スペックをさらに向上させた改良プロセスを派生 |         |          |                           |                       |              |        |           | Risk Production |    |     |      |    |           |     |
|                        |         |          |                           |                       |              |        |           |                 |    |     |      |    |           |     |
|                        |         |          |                           |                       |              |        |           |                 |    |     |      |    |           |     |
|                        |         |          |                           | 次                     | のメジャ<br>2年間隔 | マーノー   | ドが        |                 | -  |     |      |    | <b>N3</b> | EUV |
|                        |         |          |                           |                       |              |        |           |                 |    |     |      |    |           |     |
|                        |         |          |                           |                       |              |        |           |                 |    |     |      |    |           |     |